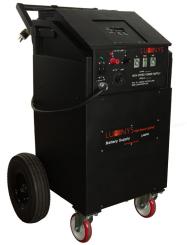

## **POWER SUPPLY**

Dimensions Weight Input Power 18" x 18" x 33" 270 Pounds 220 VAC, 12 amps (50-60Hz)