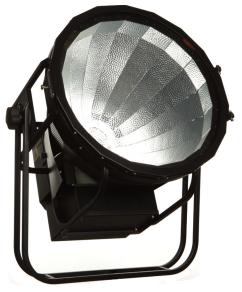

The Luminys 30K LabLight <sup>™</sup> is the first mobile high intensity lighting system specifically designed for high speed shots that require exceptional light output for high-speed photography.

Luminys' 30K High Speed Light <sup>™</sup> features a wrap around soft light source filling in shadows and bringing neverbefore-seen detail with fewer, compact high efficiency lights. As well as greater control and reliability for producing unmatched high-speed photographic results.

## FIXTURE

Wattage Lamp Type Color Temperature CRI Dimensions Weight 30,000 Enhanced Spectrum Long (ESL) 5400° Kelvin +96 14" x 14" x 14" 29 Pounds